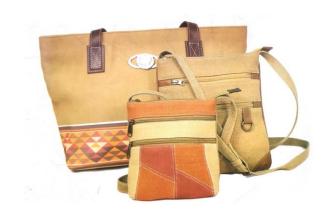

# Product name: Jute Bag (Executive bag, School Bag, Seminar Bag, Bag pack, Laptop Bag) Product code: Jute-jf-0002

Exclusive/ School/ Seminar/ Bag pack/laptop Bag made in Bangladesh with Multi chamber zipper and antic designs. Those bags are perfect choice for executives, students and service holder. Inside coin pocket and cardholder/ pen holder pocket/ Leather round design handle for hand carrying/ Side shoulder belt with detachable button. Those are made by 100% Jute Fabric which Suitable for male/ female.

#### **Jute Executive Bag**

**Jute School Bag** 

Jute Bag Pack (Color, size and design AS PER REQUIREMENTS)

Page 7 Product Profile

Product name: Ladies purse Product code: Jute-jf-0003

• SIZE/ DIMENSIONS: 13cm (W) x 9cm (H) x 2cm (D)

(Various size and Dimensions)

• MATERIAL: JUTE (SACKING QUALITY FABRICS)

• ECO-FRIENDLY

• PACKING: AS PER REQUIREMENTS

**Product name: Ladies Shoulder Bag** 

**Product code: Jute-jf-0004** 

• SIZE/ DIMENSIONS: 30x40 CM