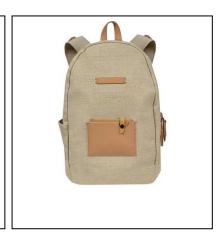

# Product name: Jute Bag (Executive bag, School Bag, Seminar Bag, Bag pack, Laptop Bag) Product code: Jute-jf-0002

Exclusive/ School/ Seminar/ Bag pack/laptop Bag made in Bangladesh with Multi chamber zipper and antic designs. Those bags are perfect choice for executives, students and service holder. Inside coin pocket and cardholder/ pen holder pocket/ Leather round design handle for hand carrying/ Side shoulder belt with detachable button. Those are made by 100% Jute Fabric which Suitable for male/ female.

#### **Jute Executive Bag**

**Jute School Bag** 

Jute Bag Pack (Color, size and design AS PER REQUIREMENTS)

Page 7 Product Profile

Product name: Ladies purse Product code: Jute-jf-0003

• SIZE/ DIMENSIONS: 13cm (W) x 9cm (H) x 2cm (D)