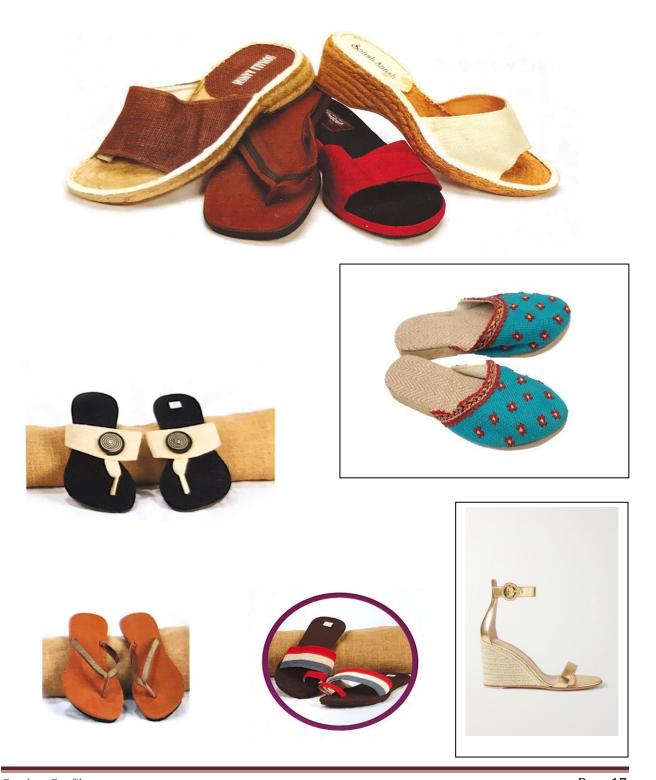

• HANDLE/ STRAP: WEBBING - WRAPPED HANDLE

• ECO-FRIENDLY

• PACKING: AS PER REQUIREMENTS

Page 9 **Product Profile** 

**Product Name: PLAIN JUTE SLIPPER** 

(100 Present Organic)

**Product Code: Jute-jf-0006** 

•SIZE/ DIMENSIONS: Free Size

• MATERIAL: JUTE • ECO-FRIENDLY

• PACKING: AS PER REQUIREMENTS

Page 10 **Product Profile** 

Product name: Jute fruit basket Product code: Jute-jf-0007

PORTER AND SHOT: 6x7

SEWN: HERACLE SEWN, HEMMED AT MOUTH

Product Name: JUTE CANVAS ESPADRILLE

Product Code: jute-jf-0009 **Description of Espadrille** 

| Upper          | Canvas Cotton Fabrics or leather or of jute fabrics or customized |
|----------------|-------------------------------------------------------------------|
| Lining         | Cotton or PU or customized                                        |
| Insole         | Jute braid or customized                                          |
| Outsole        | Rubber vulcanized or Eva with Jute or customized                  |
| Color          | Any color as you request                                          |
| Size range     | 36-41 or as per requirements                                      |
| Brand and LOGO | As per buyer's requirements                                       |

Page 13 Product Profile

Page 14 Product Profile

Product Name: Jute Keds & Jute Sneaker

Product Code: jute-jf-0010

Material: Like as jute canvas espadrille

Page 15 Product Profile

**Product Name: JUTE LADIES SHOES** 

**Product Code: jute-jf-0010** 

Product Materials: Cotton Fabrics or leather, jute fabrics Or customized, Jute braid or customized, Rubber Vulcanized or Eva with Jute or customized, Any color as you request