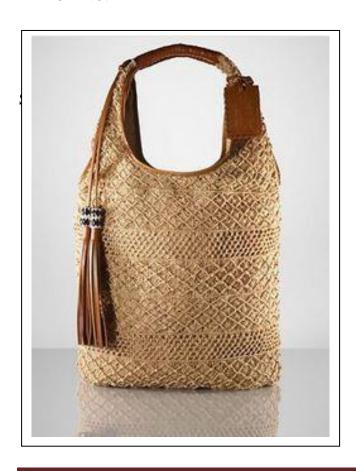

(Various size and Dimensions)

• MATERIAL: JUTE (SACKING QUALITY FABRICS)

• ECO-FRIENDLY

• PACKING: AS PER REQUIREMENTS

**Product name: Ladies Shoulder Bag** 

**Product code: Jute-jf-0004** 

• SIZE/ DIMENSIONS: 30x40 CM

MATERIAL: JUTEECO-FRIENDLY

• PACKING: A

Product name: JUTE SHOPPING BAG

**Product code: Jute-jf-0005** 

• SIZE/ DIMENSIONS: 40x40x15 CM (**DIFFERENT SIZES, DESIGN & Colure**)

• MATERIAL: JUTE (SACKING QUALITY FABRICS)