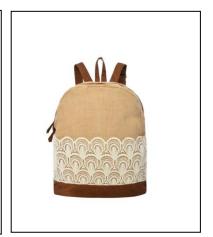

# Product name: Jute Bag (Executive bag, School Bag, Seminar Bag, Bag pack, Laptop Bag) Product code: Jute-jf-0002

Exclusive/ School/ Seminar/ Bag pack/laptop Bag made in Bangladesh with Multi chamber zipper and antic designs. Those bags are perfect choice for executives, students and service holder. Inside coin pocket and cardholder/ pen holder pocket/ Leather round design handle for hand carrying/ Side shoulder belt with detachable button. Those are made by 100% Jute Fabric which Suitable for male/ female.

#### **Jute Executive Bag**

**Jute School Bag** 

Jute Bag Pack (Color, size and design AS PER REQUIREMENTS)

Page 7 Product Profile

Product name: Ladies purse Product code: Jute-jf-0003

• SIZE/ DIMENSIONS: 13cm (W) x 9cm (H) x 2cm (D)