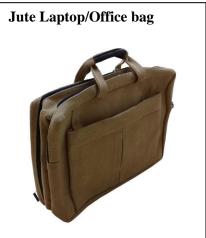

# Product name: Jute Bag (Executive bag, School Bag, Seminar Bag, Bag pack, Laptop Bag) Product code: Jute-jf-0002

Exclusive/ School/ Seminar/ Bag pack/laptop Bag made in Bangladesh with Multi chamber zipper and antic designs. Those bags are perfect choice for executives, students and service holder. Inside coin pocket and cardholder/ pen holder pocket/ Leather round design handle for hand carrying/ Side shoulder belt with detachable button. Those are made by 100% Jute Fabric which Suitable for male/ female.

#### **Jute Executive Bag**

**Jute School Bag** 

Jute Bag Pack (Color, size and design AS PER REQUIREMENTS)

Page 7 Product Profile

Product name: Ladies purse Product code: Jute-jf-0003

• SIZE/ DIMENSIONS: 13cm (W) x 9cm (H) x 2cm (D)