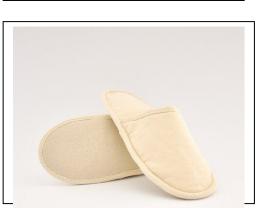

• HANDLE/ STRAP: WEBBING - WRAPPED HANDLE

• ECO-FRIENDLY

• PACKING: AS PER REQUIREMENTS

Page 9 **Product Profile** 

**Product Name: PLAIN JUTE SLIPPER** 

(100 Present Organic)

**Product Code: Jute-jf-0006** 

•SIZE/ DIMENSIONS: Free Size

• MATERIAL: JUTE • ECO-FRIENDLY

• PACKING: AS PER REQUIREMENTS

Page 10 **Product Profile** 

Product name: Jute fruit basket Product code: Jute-jf-0007