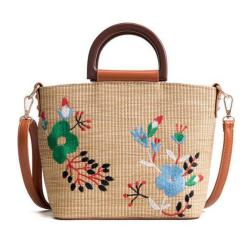

(Various size and Dimensions)

• MATERIAL: JUTE (SACKING QUALITY FABRICS)

• ECO-FRIENDLY

• PACKING: AS PER REQUIREMENTS

**Product name: Ladies Shoulder Bag** 

**Product code: Jute-jf-0004** 

• SIZE/ DIMENSIONS: 30x40 CM