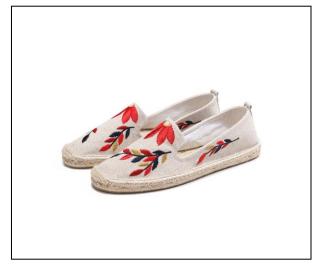

PORTER AND SHOT: 6x7

SEWN: HERACLE SEWN, HEMMED AT MOUTH

Product Name: JUTE CANVAS ESPADRILLE

Product Code: jute-jf-0009 **Description of Espadrille** 

| Upper          | Canvas Cotton Fabrics or leather or of jute fabrics or customized |
|----------------|-------------------------------------------------------------------|
| Lining         | Cotton or PU or customized                                        |
| Insole         | Jute braid or customized                                          |
| Outsole        | Rubber vulcanized or Eva with Jute or customized                  |
| Color          | Any color as you request                                          |
| Size range     | 36-41 or as per requirements                                      |
| Brand and LOGO | As per buyer's requirements                                       |