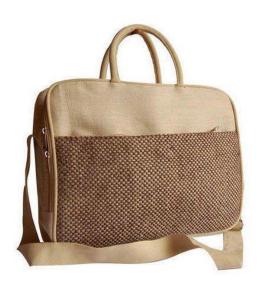

# Product name: Jute Bag (Executive bag, School Bag, Seminar Bag, Bag pack, Laptop Bag) Product code: Jute-jf-0002

Exclusive/ School/ Seminar/ Bag pack/laptop Bag made in Bangladesh with Multi chamber zipper and antic designs. Those bags are perfect choice for executives, students and service holder. Inside coin pocket and cardholder/ pen holder pocket/ Leather round design handle for hand carrying/ Side shoulder belt with detachable button. Those are made by 100% Jute Fabric which Suitable for male/ female.

#### **Jute Executive Bag**

**Jute School Bag** 

Jute Bag Pack (Color, size and design AS PER REQUIREMENTS)

Page 7 Product Profile

Product name: Ladies purse Product code: Jute-jf-0003

• SIZE/ DIMENSIONS: 13cm (W) x 9cm (H) x 2cm (D)