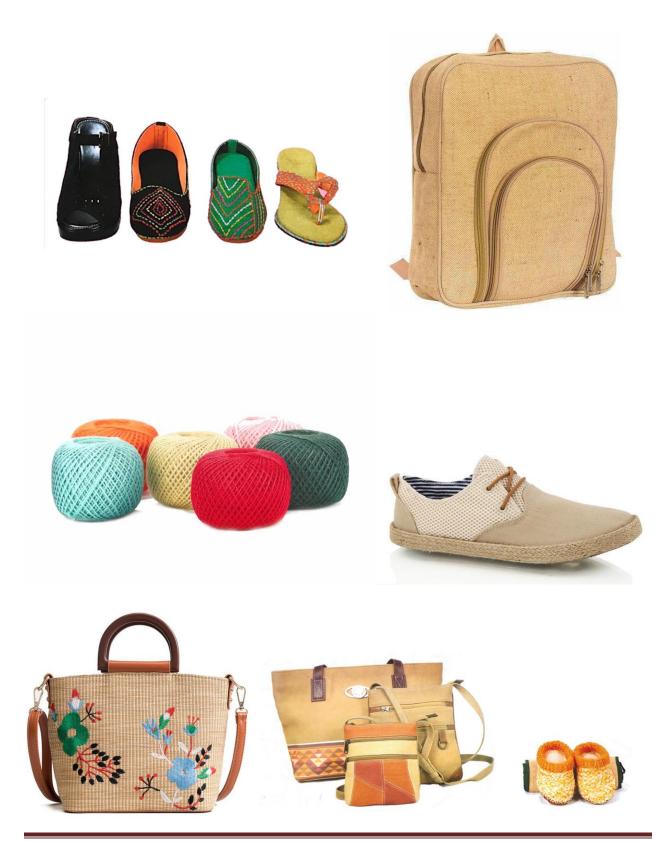

#### **Products we Export, Supply**

- 1. Handcraft of Jute
- 2. Jute Yarn
- 3. Jute Sack Bag
- 4. Jute tape and twill tape
- 5. Jute Bag (Executive bag, ladies bag, school bag, conference bag, Glossary Bag)
- 6. Jute Shoe
- 7. Jute slipper
- 8. Jute Geo bags
- 9. Home Decorate
- 10. Jute Blazer, Jute Koti, Jute Saree
- 11. Jute Carpet
- 12. Jute Trolley Bag
- 13. Many others Jute Product/ Home Decorate/ Office Decorate

# **Products**

**Product name: JUTE HIGH GRADED BAG (For Ladies)** 

**Product code: Jute-jf-0001** 

• SIZE/ DIMENSIONS: 35x40x15 CM

(Various Size and Dimension)

- MATERIAL: JUTE (SACKING QUALITY FABRICS)
- HANDLE/ STRAP: WEBBING WRAPPED HANDLE
- ECO-FRIENDLY
- PACKING: AS PER REQUIREMENTS

# Product name: Jute Bag (Executive bag, School Bag, Seminar Bag, Bag pack, Laptop Bag) Product code: Jute-jf-0002

Exclusive/ School/ Seminar/ Bag pack/laptop Bag made in Bangladesh with Multi chamber zipper and antic designs. Those bags are perfect choice for executives, students and service holder. Inside coin pocket and cardholder/ pen holder pocket/ Leather round design handle for hand carrying/ Side shoulder belt with detachable button. Those are made by 100% Jute Fabric which Suitable for male/ female.

• HANDLE/ STRAP: WEBBING - WRAPPED HANDLE

• ECO-FRIENDLY

• PACKING: AS PER REQUIREMENTS

Page 9 **Product Profile** 

**Product Name: PLAIN JUTE SLIPPER** 

(100 Present Organic)

**Product Code: Jute-jf-0006** 