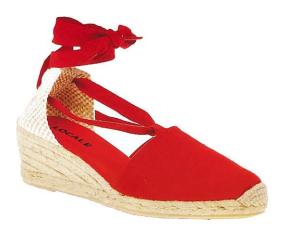

PORTER AND SHOT: 6x7

SEWN: HERACLE SEWN, HEMMED AT MOUTH

Product Name: JUTE CANVAS ESPADRILLE

Product Code: jute-jf-0009 **Description of Espadrille** 

| Upper          | Canvas Cotton Fabrics or leather or of jute fabrics or customized |
|----------------|-------------------------------------------------------------------|
| Lining         | Cotton or PU or customized                                        |
| Insole         | Jute braid or customized                                          |
| Outsole        | Rubber vulcanized or Eva with Jute or customized                  |
| Color          | Any color as you request                                          |
| Size range     | 36-41 or as per requirements                                      |
| Brand and LOGO | As per buyer's requirements                                       |

Page 13 Product Profile

Page 14 Product Profile

Product Name: Jute Keds & Jute Sneaker

Product Code: jute-jf-0010

Material: Like as jute canvas espadrille

Page 15 Product Profile

**Product Name: JUTE LADIES SHOES** 

**Product Code: jute-jf-0010** 

Product Materials: Cotton Fabrics or leather, jute fabrics Or customized, Jute braid or customized, Rubber Vulcanized or Eva with Jute or customized, Any color as you request