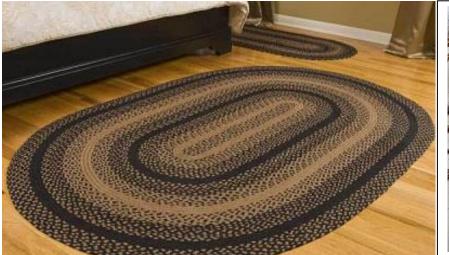

**Jute Blazer** 

**Jute Suit** 

Page 19 **Product Profile** 

Floor Covering, Jute gives you an image of eco-conscious and aware human being

Product Name: Jute Carpet, Jute Floor Mat, Jute Sotoronji

**Product Code: jutr-jf-0013** 

The fineness of jute's natural fibers means that jute carpets/Mat/Sotoronji is very soft underfoot, making it an ideal wall to wall carpet for bedrooms and snugs. Due to its natural warm brown and tan hues, jute carpets compliment most decors, from modern to traditional.

Jute Carpet