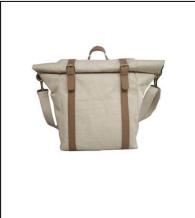

# **Products**

**Product name: JUTE HIGH GRADED BAG (For Ladies)** 

**Product code: Jute-jf-0001** 

• SIZE/ DIMENSIONS: 35x40x15 CM

(Various Size and Dimension)

- MATERIAL: JUTE (SACKING QUALITY FABRICS)
- HANDLE/ STRAP: WEBBING WRAPPED HANDLE
- ECO-FRIENDLY
- PACKING: AS PER REQUIREMENTS