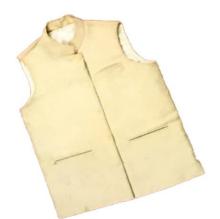

Product Name: Jute koti, Suit, Blazer, Pnanjabi and Orna

Product Code: jute-jf-0012

Jute cotton fabric, Simple and elegant design with multiple color options. Goes best with bright colored panjabi.

**Jute Koti** 

**Jute Blazer** 

**Jute Suit** 

Page 19 **Product Profile** 

Floor Covering, Jute gives you an image of eco-conscious and aware human being

Product Name: Jute Carpet, Jute Floor Mat, Jute Sotoronji

**Product Code: jutr-jf-0013** 