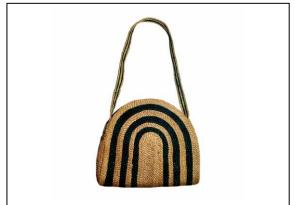

#### **Jute Executive Bag**

**Jute School Bag** 

Jute Bag Pack (Color, size and design AS PER REQUIREMENTS)

Page 7 Product Profile

Product name: Ladies purse Product code: Jute-jf-0003

• SIZE/ DIMENSIONS: 13cm (W) x 9cm (H) x 2cm (D)

(Various size and Dimensions)

• MATERIAL: JUTE (SACKING QUALITY FABRICS)

• ECO-FRIENDLY

• PACKING: AS PER REQUIREMENTS

**Product name: Ladies Shoulder Bag** 

**Product code: Jute-jf-0004** 

• SIZE/ DIMENSIONS: 30x40 CM