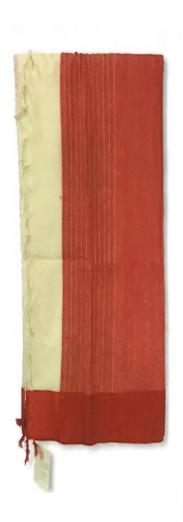

### **Product Name: JUTE SAREE**

#### **Product Code: jute-jf-0011**

Jute sarees look unique due to their color and texture. Usually jute is blended with other materials to enhance the appearance, durability and wash ability of the saree.

Jute Silk is such type of saree which is made by Jute Fibers. It is first stripped from the plant, then scrapped to remove the extraneous fibers and treated with chemicals to make it soft and smooth.

Page 18 **Product Profile** 