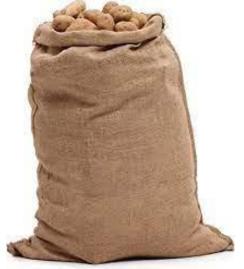

**Product name: JUTE SACK BAG** 

Product code: jute-jf-0008

STANDARD B'TWILLS JUTE BAGS, ECO-FRIENDLY

MATERIAL: JUTE (SACKING QUALITY)

VOT (Food grade)

SIZE: 44"x26.5"

STRIPES: 3 BLUE STRIPES.

WEIGHT: 2.00 LBS. PER BAG (907gm) approx, 50 KG

PORTER AND SHOT: 6x7

SEWN: HERACLE SEWN, HEMMED AT MOUTH

Product Name: JUTE CANVAS ESPADRILLE

Product Code: jute-jf-0009 **Description of Espadrille** 

| Upper          | Canvas Cotton Fabrics or leather or of jute fabrics or customized |
|----------------|-------------------------------------------------------------------|
| Lining         | Cotton or PU or customized                                        |
| Insole         | Jute braid or customized                                          |
| Outsole        | Rubber vulcanized or Eva with Jute or customized                  |
| Color          | Any color as you request                                          |
| Size range     | 36-41 or as per requirements                                      |
| Brand and LOGO | As per buyer's requirements                                       |