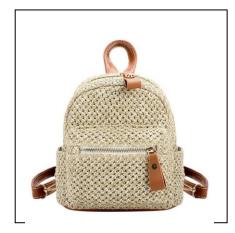

#### **Jute Executive Bag**

**Jute School Bag** 

Jute Bag Pack (Color, size and design AS PER REQUIREMENTS)

Page 7 Product Profile

Product name: Ladies purse Product code: Jute-jf-0003

• SIZE/ DIMENSIONS: 13cm (W) x 9cm (H) x 2cm (D)

(Various size and Dimensions)

• MATERIAL: JUTE (SACKING QUALITY FABRICS)

• ECO-FRIENDLY

• PACKING: AS PER REQUIREMENTS

**Product name: Ladies Shoulder Bag** 

**Product code: Jute-jf-0004** 

• SIZE/ DIMENSIONS: 30x40 CM