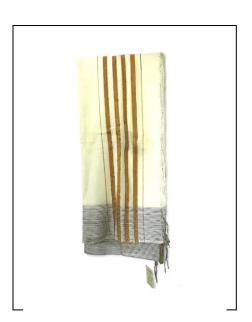

Product Name: Jute koti, Suit, Blazer, Pnanjabi and Orna

Product Code: jute-jf-0012

Jute cotton fabric, Simple and elegant design with multiple color options. Goes best with bright colored panjabi.

**Jute Koti** 

**Jute Blazer** 

**Jute Suit** 

Page 19 **Product Profile** 

Floor Covering, Jute gives you an image of eco-conscious and aware human being

Product Name: Jute Carpet, Jute Floor Mat, Jute Sotoronji

**Product Code: jutr-jf-0013** 