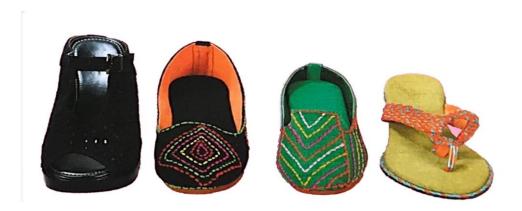

• HANDLE/ STRAP: WEBBING - WRAPPED HANDLE

• ECO-FRIENDLY

• PACKING: AS PER REQUIREMENTS

Page 9 **Product Profile** 

**Product Name: PLAIN JUTE SLIPPER** 

(100 Present Organic)

**Product Code: Jute-jf-0006** 

•SIZE/ DIMENSIONS: Free Size

• MATERIAL: JUTE • ECO-FRIENDLY

• PACKING: AS PER REQUIREMENTS

Page 10 **Product Profile** 

Product name: Jute fruit basket Product code: Jute-jf-0007