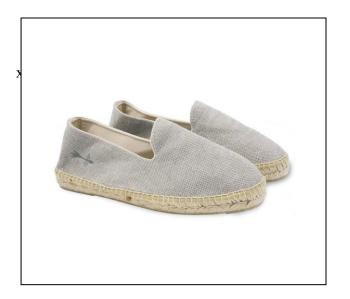

PORTER AND SHOT: 6x7

SEWN: HERACLE SEWN, HEMMED AT MOUTH

Product Name: JUTE CANVAS ESPADRILLE

Product Code: jute-jf-0009 **Description of Espadrille** 

| Upper          | Canvas Cotton Fabrics or leather or of jute fabrics or customized |
|----------------|-------------------------------------------------------------------|
| Lining         | Cotton or PU or customized                                        |
| Insole         | Jute braid or customized                                          |
| Outsole        | Rubber vulcanized or Eva with Jute or customized                  |
| Color          | Any color as you request                                          |
| Size range     | 36-41 or as per requirements                                      |
| Brand and LOGO | As per buyer's requirements                                       |