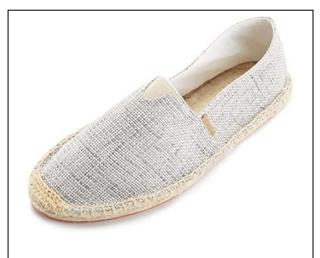

PORTER AND SHOT: 6x7

SEWN: HERACLE SEWN, HEMMED AT MOUTH

Product Name: JUTE CANVAS ESPADRILLE

Product Code: jute-jf-0009 **Description of Espadrille** 

| Upper          | Canvas Cotton Fabrics or leather or of jute fabrics or customized |
|----------------|-------------------------------------------------------------------|
| Lining         | Cotton or PU or customized                                        |
| Insole         | Jute braid or customized                                          |
| Outsole        | Rubber vulcanized or Eva with Jute or customized                  |
| Color          | Any color as you request                                          |
| Size range     | 36-41 or as per requirements                                      |
| Brand and LOGO | As per buyer's requirements                                       |