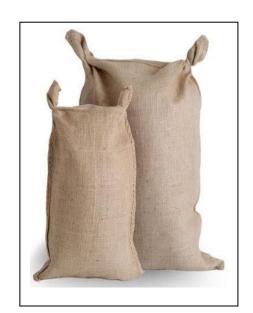

**Product name: JUTE SACK BAG** 

Product code: jute-jf-0008

STANDARD B'TWILLS JUTE BAGS, ECO-FRIENDLY

MATERIAL: JUTE (SACKING QUALITY)

VOT (Food grade)

SIZE: 44"x26.5"

STRIPES: 3 BLUE STRIPES.

WEIGHT: 2.00 LBS. PER BAG (907gm) approx, 50 KG

PORTER AND SHOT: 6x7

SEWN: HERACLE SEWN, HEMMED AT MOUTH

Product Name: JUTE CANVAS ESPADRILLE

Product Code: jute-jf-0009 **Description of Espadrille** 

| Upper          | Canvas Cotton Fabrics or leather or of jute fabrics or customized |
|----------------|-------------------------------------------------------------------|
| Lining         | Cotton or PU or customized                                        |
| Insole         | Jute braid or customized                                          |
| Outsole        | Rubber vulcanized or Eva with Jute or customized                  |
| Color          | Any color as you request                                          |
| Size range     | 36-41 or as per requirements                                      |
| Brand and LOGO | As per buyer's requirements                                       |