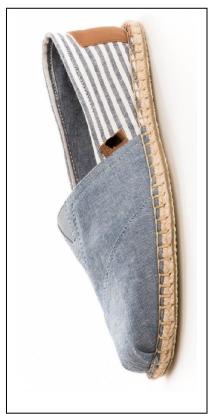

PORTER AND SHOT: 6x7

SEWN: HERACLE SEWN, HEMMED AT MOUTH

Product Name: JUTE CANVAS ESPADRILLE

Product Code: jute-jf-0009 **Description of Espadrille** 

| Upper          | Canvas Cotton Fabrics or leather or of jute fabrics or customized |
|----------------|-------------------------------------------------------------------|
| Lining         | Cotton or PU or customized                                        |
| Insole         | Jute braid or customized                                          |
| Outsole        | Rubber vulcanized or Eva with Jute or customized                  |
| Color          | Any color as you request                                          |
| Size range     | 36-41 or as per requirements                                      |
| Brand and LOGO | As per buyer's requirements                                       |