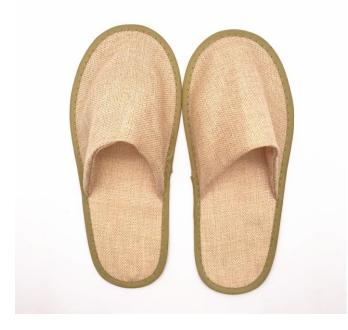

• HANDLE/ STRAP: WEBBING - WRAPPED HANDLE

• ECO-FRIENDLY

• PACKING: AS PER REQUIREMENTS

Page 9 **Product Profile** 

**Product Name: PLAIN JUTE SLIPPER** 

(100 Present Organic)

**Product Code: Jute-jf-0006** 

•SIZE/ DIMENSIONS: Free Size

• MATERIAL: JUTE • ECO-FRIENDLY

• PACKING: AS PER REQUIREMENTS

Page 10 **Product Profile** 

Product name: Jute fruit basket Product code: Jute-jf-0007