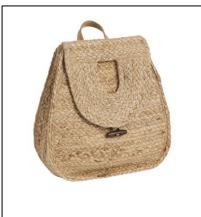

(Various size and Dimensions)

• MATERIAL: JUTE (SACKING QUALITY FABRICS)

• ECO-FRIENDLY

• PACKING: AS PER REQUIREMENTS

**Product name: Ladies Shoulder Bag** 

**Product code: Jute-jf-0004** 

• SIZE/ DIMENSIONS: 30x40 CM

MATERIAL: JUTEECO-FRIENDLY

• PACKING: A

Product name: JUTE SHOPPING BAG

**Product code: Jute-jf-0005** 

• SIZE/ DIMENSIONS: 40x40x15 CM (**DIFFERENT SIZES, DESIGN & Colure**)

• MATERIAL: JUTE (SACKING QUALITY FABRICS)