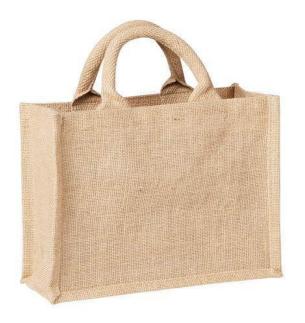

MATERIAL: JUTEECO-FRIENDLY

• PACKING: A

Product name: JUTE SHOPPING BAG

**Product code: Jute-jf-0005** 

• SIZE/ DIMENSIONS: 40x40x15 CM (**DIFFERENT SIZES, DESIGN & Colure**)

• MATERIAL: JUTE (SACKING QUALITY FABRICS)

• HANDLE/ STRAP: WEBBING - WRAPPED HANDLE

• ECO-FRIENDLY

• PACKING: AS PER REQUIREMENTS

Page 9 **Product Profile** 

**Product Name: PLAIN JUTE SLIPPER** 

(100 Present Organic)

**Product Code: Jute-jf-0006** 