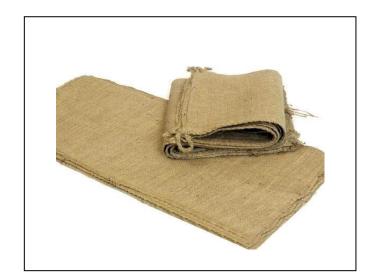

**Product name: JUTE SACK BAG** 

Product code: jute-jf-0008

STANDARD B'TWILLS JUTE BAGS, ECO-FRIENDLY

MATERIAL: JUTE (SACKING QUALITY)

VOT (Food grade)

SIZE: 44"x26.5"

STRIPES: 3 BLUE STRIPES.

WEIGHT: 2.00 LBS. PER BAG (907gm) approx, 50 KG