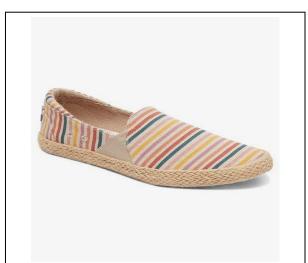

PORTER AND SHOT: 6x7

SEWN: HERACLE SEWN, HEMMED AT MOUTH

Product Name: JUTE CANVAS ESPADRILLE

Product Code: jute-jf-0009 **Description of Espadrille** 

| Upper          | Canvas Cotton Fabrics or leather or of jute fabrics or customized |
|----------------|-------------------------------------------------------------------|
| Lining         | Cotton or PU or customized                                        |
| Insole         | Jute braid or customized                                          |
| Outsole        | Rubber vulcanized or Eva with Jute or customized                  |
| Color          | Any color as you request                                          |
| Size range     | 36-41 or as per requirements                                      |
| Brand and LOGO | As per buyer's requirements                                       |