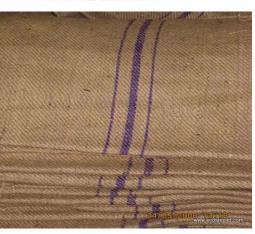

**Product name: JUTE SACK BAG** 

Product code: jute-jf-0008

STANDARD B'TWILLS JUTE BAGS, ECO-FRIENDLY

MATERIAL: JUTE (SACKING QUALITY)

VOT (Food grade)

SIZE: 44"x26.5"

STRIPES: 3 BLUE STRIPES.

WEIGHT: 2.00 LBS. PER BAG (907gm) approx, 50 KG

PORTER AND SHOT: 6x7

SEWN: HERACLE SEWN, HEMMED AT MOUTH

Product Name: JUTE CANVAS ESPADRILLE

Product Code: jute-jf-0009 **Description of Espadrille** 

| Upper          | Canvas Cotton Fabrics or leather or of jute fabrics or customized |
|----------------|-------------------------------------------------------------------|
| Lining         | Cotton or PU or customized                                        |
| Insole         | Jute braid or customized                                          |
| Outsole        | Rubber vulcanized or Eva with Jute or customized                  |
| Color          | Any color as you request                                          |
| Size range     | 36-41 or as per requirements                                      |
| Brand and LOGO | As per buyer's requirements                                       |