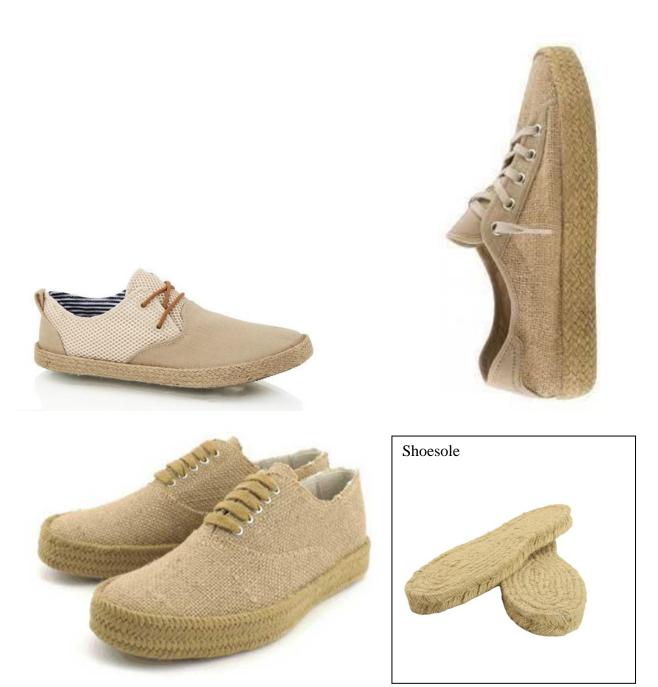

Page 13 Product Profile

Page 14 Product Profile

Product Name: Jute Keds & Jute Sneaker

Product Code: jute-jf-0010

Material: Like as jute canvas espadrille

Page 15 Product Profile

**Product Name: JUTE LADIES SHOES** 

**Product Code: jute-jf-0010** 

Product Materials: Cotton Fabrics or leather, jute fabrics Or customized, Jute braid or customized, Rubber Vulcanized or Eva with Jute or customized, Any color as you request