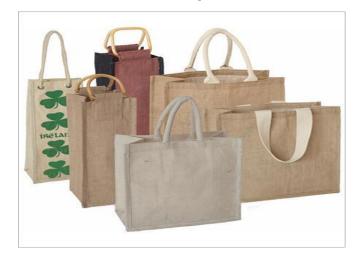

# **Products**

**Product name: JUTE HIGH GRADED BAG (For Ladies)** 

**Product code: Jute-jf-0001** 

• SIZE/ DIMENSIONS: 35x40x15 CM

(Various Size and Dimension)

- MATERIAL: JUTE (SACKING QUALITY FABRICS)
- HANDLE/ STRAP: WEBBING WRAPPED HANDLE
- ECO-FRIENDLY
- PACKING: AS PER REQUIREMENTS