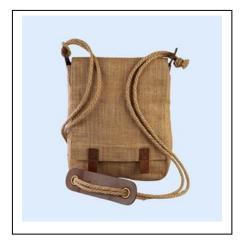

#### **Jute Executive Bag**

**Jute School Bag** 

Jute Bag Pack (Color, size and design AS PER REQUIREMENTS)

Page 7 Product Profile

Product name: Ladies purse Product code: Jute-jf-0003

• SIZE/ DIMENSIONS: 13cm (W) x 9cm (H) x 2cm (D)

(Various size and Dimensions)

• MATERIAL: JUTE (SACKING QUALITY FABRICS)

• ECO-FRIENDLY

• PACKING: AS PER REQUIREMENTS

**Product name: Ladies Shoulder Bag** 

**Product code: Jute-jf-0004** 

• SIZE/ DIMENSIONS: 30x40 CM