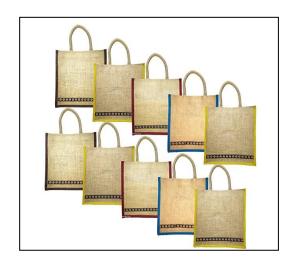

MATERIAL: JUTEECO-FRIENDLY

• PACKING: A

Product name: JUTE SHOPPING BAG

**Product code: Jute-jf-0005** 

• SIZE/ DIMENSIONS: 40x40x15 CM (**DIFFERENT SIZES, DESIGN & Colure**)

• MATERIAL: JUTE (SACKING QUALITY FABRICS)

• HANDLE/ STRAP: WEBBING - WRAPPED HANDLE

• ECO-FRIENDLY

• PACKING: AS PER REQUIREMENTS

Page 9 **Product Profile** 

**Product Name: PLAIN JUTE SLIPPER** 

(100 Present Organic)

**Product Code: Jute-jf-0006** 