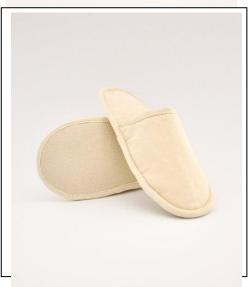

• HANDLE/ STRAP: WEBBING - WRAPPED HANDLE

• ECO-FRIENDLY

• PACKING: AS PER REQUIREMENTS

Page 9 **Product Profile** 

**Product Name: PLAIN JUTE SLIPPER** 

(100 Present Organic)

**Product Code: Jute-jf-0006** 

•SIZE/ DIMENSIONS: Free Size

• MATERIAL: JUTE • ECO-FRIENDLY

• PACKING: AS PER REQUIREMENTS

Page 10 **Product Profile** 

Product name: Jute fruit basket Product code: Jute-jf-0007