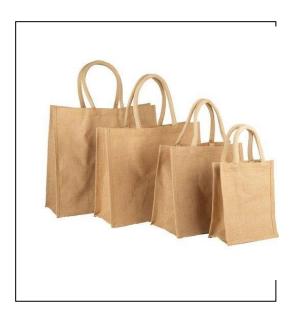

MATERIAL: JUTEECO-FRIENDLY

• PACKING: A

Product name: JUTE SHOPPING BAG

**Product code: Jute-jf-0005** 

• SIZE/ DIMENSIONS: 40x40x15 CM (**DIFFERENT SIZES, DESIGN & Colure**)

• MATERIAL: JUTE (SACKING QUALITY FABRICS)

• HANDLE/ STRAP: WEBBING - WRAPPED HANDLE

• ECO-FRIENDLY

• PACKING: AS PER REQUIREMENTS

Page 9 **Product Profile** 

**Product Name: PLAIN JUTE SLIPPER** 

(100 Present Organic)

**Product Code: Jute-jf-0006** 