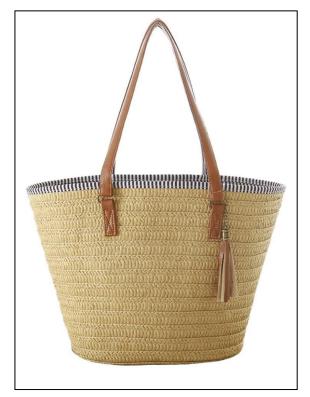

MATERIAL: JUTEECO-FRIENDLY

• PACKING: A

Product name: JUTE SHOPPING BAG

**Product code: Jute-jf-0005** 

• SIZE/ DIMENSIONS: 40x40x15 CM (**DIFFERENT SIZES, DESIGN & Colure**)

• MATERIAL: JUTE (SACKING QUALITY FABRICS)

• HANDLE/ STRAP: WEBBING - WRAPPED HANDLE

• ECO-FRIENDLY

• PACKING: AS PER REQUIREMENTS

Page 9 **Product Profile** 

**Product Name: PLAIN JUTE SLIPPER** 

(100 Present Organic)

**Product Code: Jute-jf-0006** 