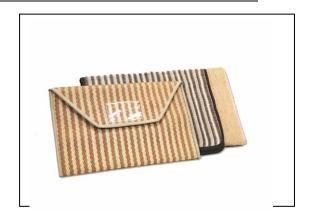

#### **Jute Executive Bag**

**Jute School Bag** 

Jute Bag Pack (Color, size and design AS PER REQUIREMENTS)

Page 7 Product Profile

Product name: Ladies purse Product code: Jute-jf-0003

• SIZE/ DIMENSIONS: 13cm (W) x 9cm (H) x 2cm (D)

(Various size and Dimensions)

• MATERIAL: JUTE (SACKING QUALITY FABRICS)

• ECO-FRIENDLY

• PACKING: AS PER REQUIREMENTS

**Product name: Ladies Shoulder Bag** 

**Product code: Jute-jf-0004** 

• SIZE/ DIMENSIONS: 30x40 CM