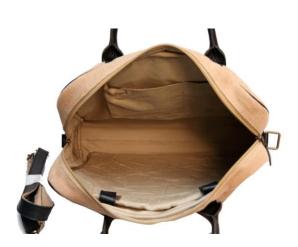

# Product name: Jute Bag (Executive bag, School Bag, Seminar Bag, Bag pack, Laptop Bag) Product code: Jute-jf-0002

Exclusive/ School/ Seminar/ Bag pack/laptop Bag made in Bangladesh with Multi chamber zipper and antic designs. Those bags are perfect choice for executives, students and service holder. Inside coin pocket and cardholder/ pen holder pocket/ Leather round design handle for hand carrying/ Side shoulder belt with detachable button. Those are made by 100% Jute Fabric which Suitable for male/ female.

#### **Jute Executive Bag**

**Jute School Bag** 

Jute Bag Pack (Color, size and design AS PER REQUIREMENTS)

Page 7 Product Profile

Product name: Ladies purse Product code: Jute-jf-0003

• SIZE/ DIMENSIONS: 13cm (W) x 9cm (H) x 2cm (D)