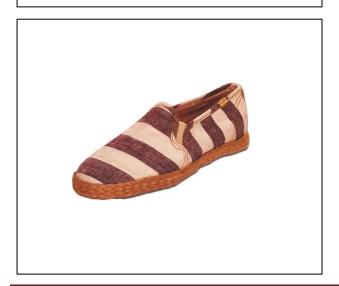

PORTER AND SHOT: 6x7

SEWN: HERACLE SEWN, HEMMED AT MOUTH

Product Name: JUTE CANVAS ESPADRILLE

Product Code: jute-jf-0009 **Description of Espadrille** 

| Upper          | Canvas Cotton Fabrics or leather or of jute fabrics or customized |
|----------------|-------------------------------------------------------------------|
| Lining         | Cotton or PU or customized                                        |
| Insole         | Jute braid or customized                                          |
| Outsole        | Rubber vulcanized or Eva with Jute or customized                  |
| Color          | Any color as you request                                          |
| Size range     | 36-41 or as per requirements                                      |
| Brand and LOGO | As per buyer's requirements                                       |