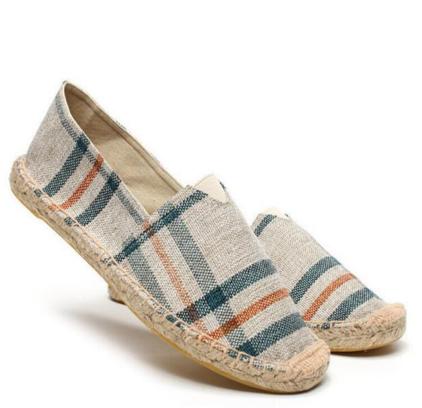

PORTER AND SHOT: 6x7

SEWN: HERACLE SEWN, HEMMED AT MOUTH

Product Name: JUTE CANVAS ESPADRILLE

Product Code: jute-jf-0009 **Description of Espadrille** 

| Upper          | Canvas Cotton Fabrics or leather or of jute fabrics or customized |
|----------------|-------------------------------------------------------------------|
| Lining         | Cotton or PU or customized                                        |
| Insole         | Jute braid or customized                                          |
| Outsole        | Rubber vulcanized or Eva with Jute or customized                  |
| Color          | Any color as you request                                          |
| Size range     | 36-41 or as per requirements                                      |
| Brand and LOGO | As per buyer's requirements                                       |