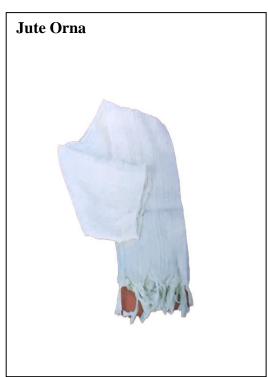

Product Name: Jute koti, Suit, Blazer, Pnanjabi and Orna

Product Code: jute-jf-0012

Jute cotton fabric, Simple and elegant design with multiple color options. Goes best with bright colored panjabi.

**Jute Koti** 