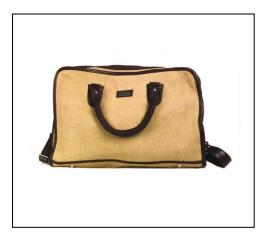

# **Products**

**Product name: JUTE HIGH GRADED BAG (For Ladies)** 

**Product code: Jute-jf-0001** 

• SIZE/ DIMENSIONS: 35x40x15 CM

(Various Size and Dimension)

- MATERIAL: JUTE (SACKING QUALITY FABRICS)
- HANDLE/ STRAP: WEBBING WRAPPED HANDLE
- ECO-FRIENDLY
- PACKING: AS PER REQUIREMENTS

# Product name: Jute Bag (Executive bag, School Bag, Seminar Bag, Bag pack, Laptop Bag) Product code: Jute-jf-0002

Exclusive/ School/ Seminar/ Bag pack/laptop Bag made in Bangladesh with Multi chamber zipper and antic designs. Those bags are perfect choice for executives, students and service holder. Inside coin pocket and cardholder/ pen holder pocket/ Leather round design handle for hand carrying/ Side shoulder belt with detachable button. Those are made by 100% Jute Fabric which Suitable for male/ female.