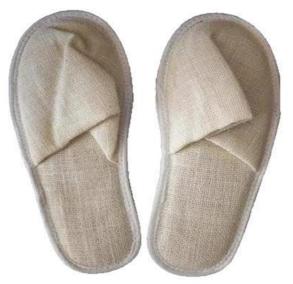

• HANDLE/ STRAP: WEBBING - WRAPPED HANDLE

• ECO-FRIENDLY

• PACKING: AS PER REQUIREMENTS

Page 9 **Product Profile** 

**Product Name: PLAIN JUTE SLIPPER** 

(100 Present Organic)

**Product Code: Jute-jf-0006** 

•SIZE/ DIMENSIONS: Free Size

• MATERIAL: JUTE • ECO-FRIENDLY

• PACKING: AS PER REQUIREMENTS

Page 10 **Product Profile** 

Product name: Jute fruit basket Product code: Jute-jf-0007