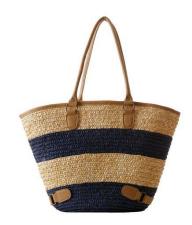

MATERIAL: JUTEECO-FRIENDLY

• PACKING: A

Product name: JUTE SHOPPING BAG

**Product code: Jute-jf-0005** 

• SIZE/ DIMENSIONS: 40x40x15 CM (**DIFFERENT SIZES, DESIGN & Colure**)

• MATERIAL: JUTE (SACKING QUALITY FABRICS)