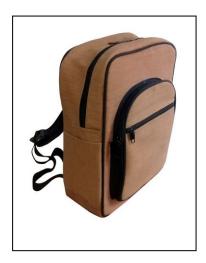

# Product name: Jute Bag (Executive bag, School Bag, Seminar Bag, Bag pack, Laptop Bag) Product code: Jute-jf-0002

Exclusive/ School/ Seminar/ Bag pack/laptop Bag made in Bangladesh with Multi chamber zipper and antic designs. Those bags are perfect choice for executives, students and service holder. Inside coin pocket and cardholder/ pen holder pocket/ Leather round design handle for hand carrying/ Side shoulder belt with detachable button. Those are made by 100% Jute Fabric which Suitable for male/ female.

#### **Jute Executive Bag**

**Jute School Bag** 

Jute Bag Pack (Color, size and design AS PER REQUIREMENTS)

Page 7 Product Profile

Product name: Ladies purse Product code: Jute-jf-0003

• SIZE/ DIMENSIONS: 13cm (W) x 9cm (H) x 2cm (D)