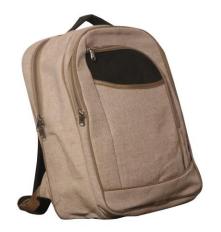

# Product name: Jute Bag (Executive bag, School Bag, Seminar Bag, Bag pack, Laptop Bag) Product code: Jute-jf-0002

Exclusive/ School/ Seminar/ Bag pack/laptop Bag made in Bangladesh with Multi chamber zipper and antic designs. Those bags are perfect choice for executives, students and service holder. Inside coin pocket and cardholder/ pen holder pocket/ Leather round design handle for hand carrying/ Side shoulder belt with detachable button. Those are made by 100% Jute Fabric which Suitable for male/ female.

#### **Jute Executive Bag**

**Jute School Bag** 

Jute Bag Pack (Color, size and design AS PER REQUIREMENTS)

Page 7 Product Profile

Product name: Ladies purse Product code: Jute-jf-0003

• SIZE/ DIMENSIONS: 13cm (W) x 9cm (H) x 2cm (D)