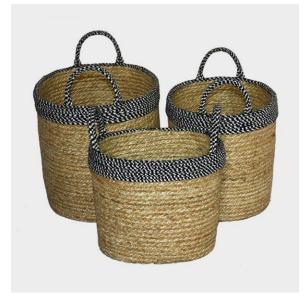

### Jute Basket

Page 31 Product Profile

**Product Name: Jute Geo bags** 

**Product Code: jute-jf-0019** 