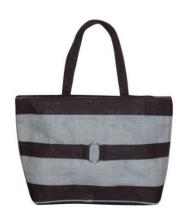

# **Products**

**Product name: JUTE HIGH GRADED BAG (For Ladies)** 

**Product code: Jute-jf-0001** 

• SIZE/ DIMENSIONS: 35x40x15 CM

(Various Size and Dimension)

- MATERIAL: JUTE (SACKING QUALITY FABRICS)
- HANDLE/ STRAP: WEBBING WRAPPED HANDLE
- ECO-FRIENDLY
- PACKING: AS PER REQUIREMENTS