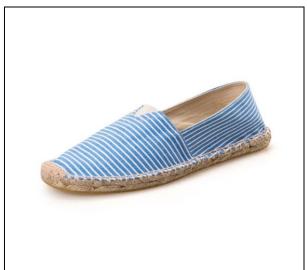

PORTER AND SHOT: 6x7

SEWN: HERACLE SEWN, HEMMED AT MOUTH

Product Name: JUTE CANVAS ESPADRILLE

Product Code: jute-jf-0009 **Description of Espadrille** 

| Upper          | Canvas Cotton Fabrics or leather or of jute fabrics or customized |
|----------------|-------------------------------------------------------------------|
| Lining         | Cotton or PU or customized                                        |
| Insole         | Jute braid or customized                                          |
| Outsole        | Rubber vulcanized or Eva with Jute or customized                  |
| Color          | Any color as you request                                          |
| Size range     | 36-41 or as per requirements                                      |
| Brand and LOGO | As per buyer's requirements                                       |