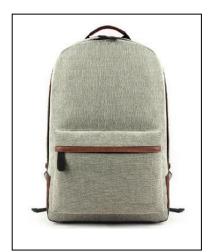

# Product name: Jute Bag (Executive bag, School Bag, Seminar Bag, Bag pack, Laptop Bag) Product code: Jute-jf-0002

Exclusive/ School/ Seminar/ Bag pack/laptop Bag made in Bangladesh with Multi chamber zipper and antic designs. Those bags are perfect choice for executives, students and service holder. Inside coin pocket and cardholder/ pen holder pocket/ Leather round design handle for hand carrying/ Side shoulder belt with detachable button. Those are made by 100% Jute Fabric which Suitable for male/ female.

#### **Jute Executive Bag**

**Jute School Bag** 

Jute Bag Pack (Color, size and design AS PER REQUIREMENTS)

Page 7 Product Profile

Product name: Ladies purse Product code: Jute-jf-0003

• SIZE/ DIMENSIONS: 13cm (W) x 9cm (H) x 2cm (D)