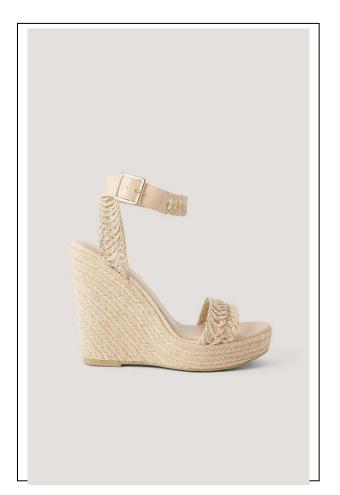

PORTER AND SHOT: 6x7

SEWN: HERACLE SEWN, HEMMED AT MOUTH

Product Name: JUTE CANVAS ESPADRILLE

Product Code: jute-jf-0009 **Description of Espadrille** 

| Upper          | Canvas Cotton Fabrics or leather or of jute fabrics or customized |
|----------------|-------------------------------------------------------------------|
| Lining         | Cotton or PU or customized                                        |
| Insole         | Jute braid or customized                                          |
| Outsole        | Rubber vulcanized or Eva with Jute or customized                  |
| Color          | Any color as you request                                          |
| Size range     | 36-41 or as per requirements                                      |
| Brand and LOGO | As per buyer's requirements                                       |

Page 13 Product Profile

Page 14 Product Profile

Product Name: Jute Keds & Jute Sneaker

Product Code: jute-jf-0010

Material: Like as jute canvas espadrille

Page 15 Product Profile

**Product Name: JUTE LADIES SHOES** 

**Product Code: jute-jf-0010** 

Product Materials: Cotton Fabrics or leather, jute fabrics Or customized, Jute braid or customized, Rubber Vulcanized or Eva with Jute or customized, Any color as you request